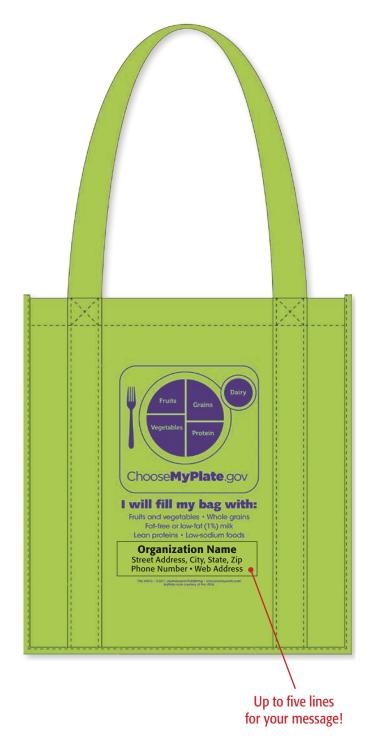

Make sure your healthy-eating message comes along whenever your clients go shopping. This sturdy shopping bag measures 12" W x 13" H, and features 8" gussets, 20" handles and a bottom stabilizer insert.

## **Art and Typesetting**

Lay out your own personalized message, or let us do it for you at no charge. Either way, we will send you a proof for your review before printing your shopping bags.

#### When creating your own layout:

- Send black and white art only.
- Size it to no more than 5" W x 1.25" H.
- Art should be at least 600 DPI resolution.

Or email us your high-resolution logo or other art and text, and we'll lay it out for you. Send artwork to: **service@journeyworks.com.** 