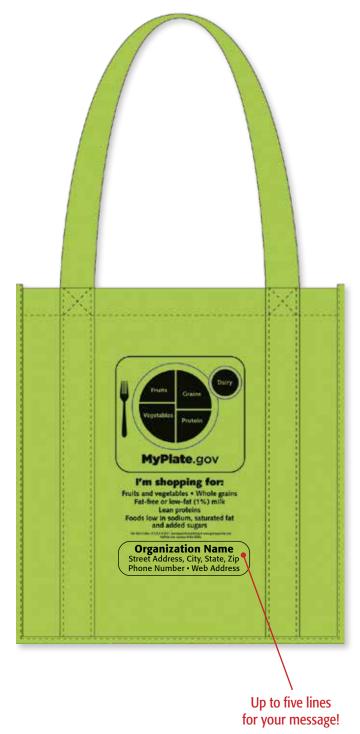

Make sure your healthy-eating message comes along whenever your clients go shopping. This sturdy shopping bag measures 12" W x 13" H, and features 8" gussets, 20" handles and a bottom stabilizer insert.

## **Art and Typesetting**

Lay out your own personalized message, or let us do it for you at no charge. Either way, we will send you a proof for your review before printing your shopping bags.

#### When creating your own layout:

- Send black and white art only.
- Size it to no more than 5" W x 1.25" H.
- Art should be at least 600 DPI resolution.

Or email us your high-resolution logo or other art and text, and we'll lay it out for you. Send artwork to: **service@journeyworks.com.** 