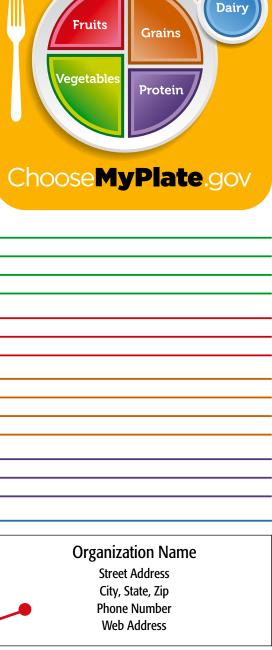

#### **NOTEPAD IMPRINTS**

Imprint your notepads with your organization's name, logo, address and telephone number. See below for size and price information.

Up to five lines

for your message!

Please call us to place your imprint order at 1-800-775-1998. We'd be happy to walk you through the steps for ordering imprinted notepads!

#### NOTEPAD IMPRINT AREA

Imprint Your Notepads! Put your program name, address, telephone number, logo, etc. in an area this size. This area is your actual notepad imprint size: 3" wide x 1-1/4" high.