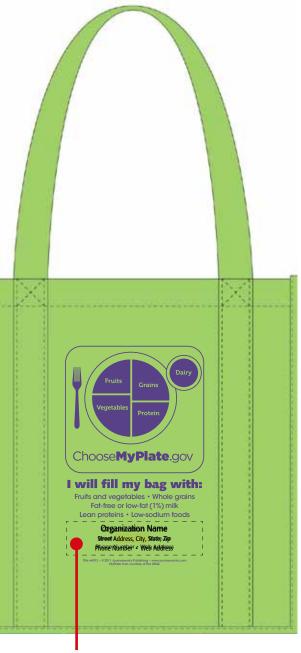

### **SHOPPING BAG IMPRINTS**

Imprint your shopping bags with your organization's name, logo, address and telephone number. See below for size and price information.

Please call us to place your imprint order at 1-800-775-1998. We'd be happy to walk you through the steps for ordering imprinted shopping bags!

#### Returns

Sorry, no returns on imprinted orders, unless the problem is due to our error.

SHOPPING BAG IMPRINT AREA

Imprint Your Shopping Bags! Put your program name, address, telephone number, logo, etc. in an area this size. This area is your actual shopping bag imprint size: 5" wide x 1-1/4" high. Please call us if you have any questions, 1-800-775-1998.