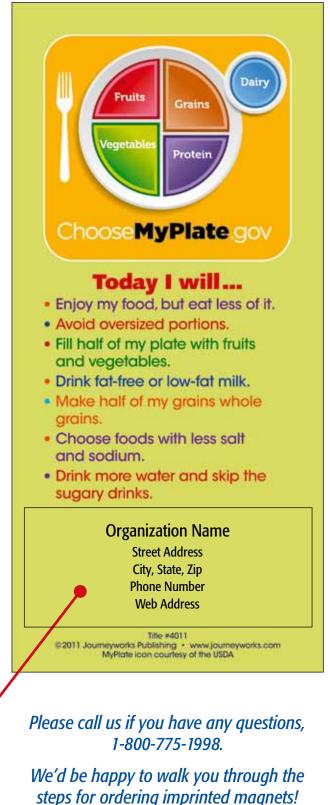

#### **MAGNET IMPRINTS**

Imprint your magnets with your organization's name, logo, address and telephone number. See below for size and price information.

Please call us to place your imprint order at 1-800-775-1998. We'd be happy to walk you through the steps for ordering imprinted magnets!

#### MAGNET IMPRINT AREA

**Imprint Your Magnets!** 

Put your program name, address, telephone number, logo, etc. in an area this size. This area is your actual magnet imprint size: 3" wide x 1-1/4" high.